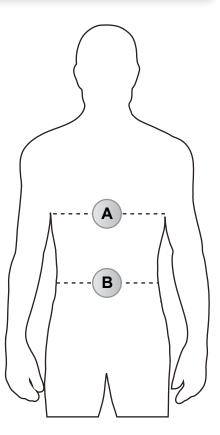

## **Body measurements**

|   | Size (cm) | S  | М  | L   | XL   | 2XL | 3XL   |
|---|-----------|----|----|-----|------|-----|-------|
| A | Chest     | 92 | 98 | 104 | 110  | 116 | 122   |
| В | Waist     | 80 | 86 | 92  | 98,5 | 106 | 113,5 |

Measure yourself with underwear on. Keep tape firmly (not tight) level and straight.

**Chest (body)** - Measure around your chest, which is the highest part of the chest.

**Waist (body)** - Measure around your natural waistline, which is the smallest area of the waist.