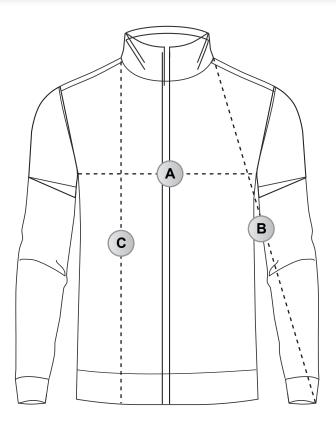

## FLEECE JACKET ONE - MEN

**Garment measurements** 

|      | Size (cm)   | S  | Μ  | L  | XL | 2XL | 3XL |
|------|-------------|----|----|----|----|-----|-----|
| A    | ½ Chest     | 52 | 55 | 58 | 61 | 64  | 68  |
| B si | eeve length | 80 | 81 | 82 | 83 | 84  | 85  |
| Св   | Back length | 76 | 78 | 80 | 82 | 84  | 86  |