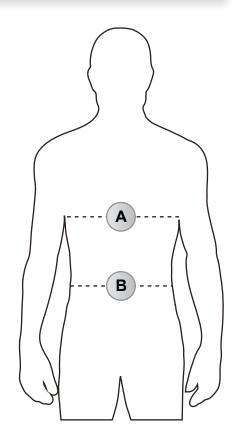

## **Body measurements**

|   | Size (cm) | S  | M  | L  | XL  |
|---|-----------|----|----|----|-----|
| A | Chest     | 84 | 90 | 96 | 102 |
| В | Waist     | 69 | 74 | 80 | 86  |

Measure yourself with underwear on. Keep tape firmly (not tight) level and straight.

**Chest (body)** - Measure around your chest, which is the highest part of the chest.

**Waist (body)** - Measure around your natural waistline, which is the smallest area of the waist.

In cases where your body measurements are in-between sizes, go with a larger size to allow enough room for ease of movement. Choose smaller size for tighter fit. Please be aware that clothes have different style of fitting and wearing looseness which may vary from model to model.