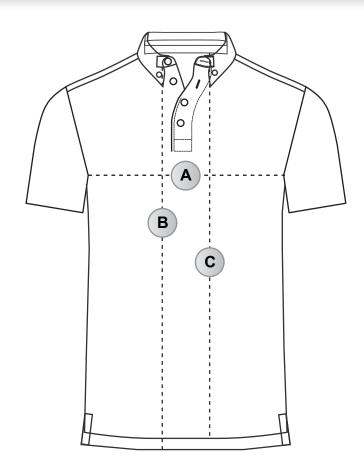

## **Garment measurements**

|   | Size (cm)    | S  | М  | L  | XL |
|---|--------------|----|----|----|----|
| A | ½ Chest      | 43 | 50 | 53 | 61 |
| В | Front length | 59 | 63 | 65 | 69 |
| C | Back length  | 61 | 65 | 67 | 71 |