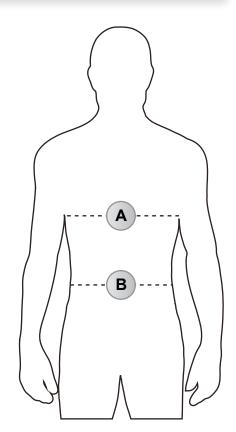

## **Body measurements**

|   | Size (cm) | S  | M  | L   | XL   | 2XL | 3XL   |
|---|-----------|----|----|-----|------|-----|-------|
| A | Chest     | 92 | 98 | 104 | 110  | 116 | 122   |
| В | Waist     | 80 | 86 | 92  | 98,5 | 106 | 113,5 |

Measure yourself with underwear on. Keep tape firmly (not tight) level and straight.

**Chest (body)** - Measure around your chest, which is the highest part of the chest.

**Waist (body)** - Measure around your natural waistline, which is the smallest area of the waist.