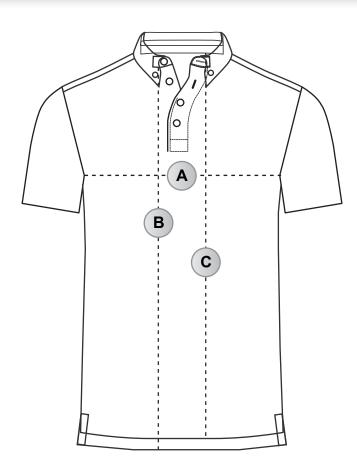

## **Garment measurements**

|   | Size (cm)    | S  | M  | L  | XL | 2XL | 3XL |
|---|--------------|----|----|----|----|-----|-----|
| A | ½ Chest      | 47 | 53 | 56 | 59 | 62  | 70  |
| В | Front length | 67 | 71 | 73 | 75 | 77  | 81  |
| C | Back length  | 69 | 73 | 75 | 77 | 79  | 83  |